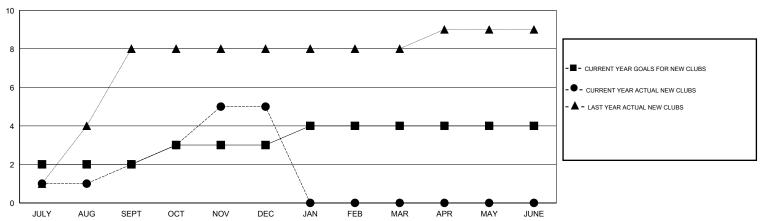

## District 321A2

Results as of: 12/31/2015

GMT: V S Kukreja LOCATION INDIA GMT CA 6

|               |                  | Clubs             |                  |                  | Members               |                    |                                     |                    |                  |  |
|---------------|------------------|-------------------|------------------|------------------|-----------------------|--------------------|-------------------------------------|--------------------|------------------|--|
|               | RESUI            | LTS FOR 2015-2016 |                  |                  | RESULTS FOR 2015-2016 |                    |                                     |                    |                  |  |
| QUARTER       | NEW CLUB<br>GOAL | NEW CLUBS         | DROPPED<br>CLUBS | NET<br>GAIN/LOSS | QUARTER               | NEW MEMBER<br>GOAL | CHARTER AND<br>NEW MEMBERS<br>ADDED | DROPPED<br>MEMBERS | NET<br>GAIN/LOSS |  |
| JULY/AUG/SEPT | 2                | 2                 | 0                | 2                | JULY/AUG/SEPT         | 5                  | 156                                 | 138                | 18               |  |
| OCT/NOV/DEC   | 1                | 3                 | 2                | 1                | OCT/NOV/DEC           | 20                 | 203                                 | 81                 | 122              |  |
| JAN/FEB/MAR   | 1                | 0                 | 0                | 0                | JAN/FEB/MAR           | 100                | 0                                   | 0                  | 0                |  |
| APR/MAY/JUNE  | 0                | 0                 | 0                | 0                | APR/MAY/JUNE          | 0                  | 0                                   | 0                  | 0                |  |

## GOALS AND ACTUAL NEW CLUBS CUMULATIVE

| DROPPED CLUBS: 2 |     | 50 CLUBS OF 91 ADDED 1 OR MORE | GENDER DISTRIBUTION |                |       |
|------------------|-----|--------------------------------|---------------------|----------------|-------|
|                  |     | NEW MEMBERS                    | MALE                | 2,013 (72.75%) |       |
|                  |     |                                | FEMALE              | 754 (27.25%)   |       |
| DROPPED MEMBERS  |     |                                |                     |                |       |
| DECEASED         | 3   | CLICK HERE FOR HEALTH          |                     |                |       |
| CLUB CANCELLED   | 36  | ASSESSMENT DATA                | FAMILY UNIT MEMBERS |                | 1,455 |
| OTHER            | 180 |                                | HEAD OF HOUSEHOLD   |                | 658   |
| TOTAL            | 219 |                                | NON-HEAD OF HOUSEHO | DLD            | 797   |