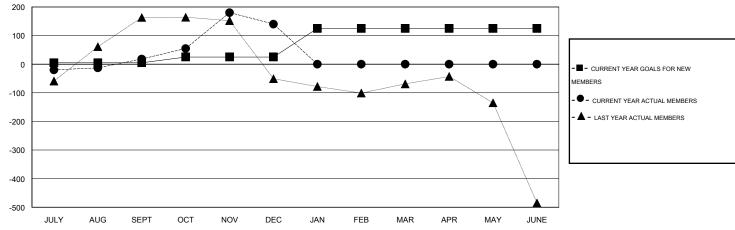

## District 321A2

Results as of: 12/31/2015

GMT: V S Kukreja LOCATION INDIA GMT CA 6

|               |                  | Clubs             |                  |                  | Members               |                    |                                     |                    |                  |  |
|---------------|------------------|-------------------|------------------|------------------|-----------------------|--------------------|-------------------------------------|--------------------|------------------|--|
|               | RESUI            | LTS FOR 2015-2016 |                  |                  | RESULTS FOR 2015-2016 |                    |                                     |                    |                  |  |
| QUARTER       | NEW CLUB<br>GOAL | NEW CLUBS         | DROPPED<br>CLUBS | NET<br>GAIN/LOSS | QUARTER               | NEW MEMBER<br>GOAL | CHARTER AND<br>NEW MEMBERS<br>ADDED | DROPPED<br>MEMBERS | NET<br>GAIN/LOSS |  |
| JULY/AUG/SEPT | 2                | 2                 | 0                | 2                | JULY/AUG/SEPT         | 5                  | 156                                 | 138                | 18               |  |
| OCT/NOV/DEC   | 1                | 3                 | 2                | 1                | OCT/NOV/DEC           | 20                 | 203                                 | 81                 | 122              |  |
| JAN/FEB/MAR   | 1                | 0                 | 0                | 0                | JAN/FEB/MAR           | 100                | 0                                   | 0                  | 0                |  |
| APR/MAY/JUNE  | 0                | 0                 | 0                | 0                | APR/MAY/JUNE          | 0                  | 0                                   | 0                  | 0                |  |